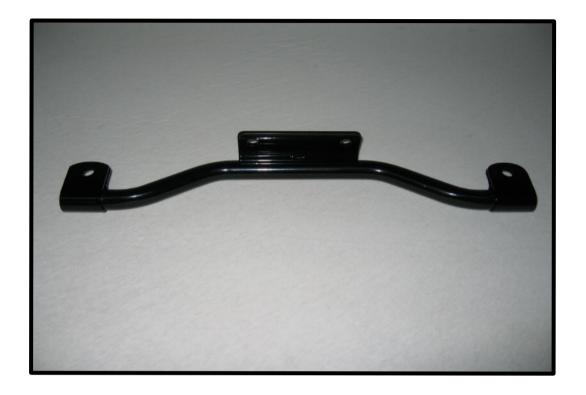

## P/N 900160 A

OK - So you have a taste for black hardware - So here is your black powder coated spotlight bar. You can add your own spots or purchase our spots elsewhere in this catalog. Same high quality mandrel bent tubing furnished with wire out openings, black end caps and clip mounts for lights. Mounts directly underneath motorcycle headlight to existing studs and nuts. Bar is exceptionally strong and stable to eliminate light flicker.